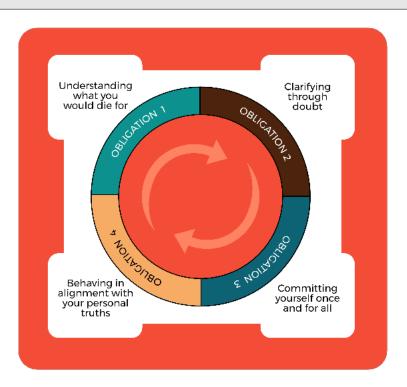

# The 4 Obligations to Identifying Your Personal Truths

- Understanding what you would die for
- 2. Clarifying through doubt
- 3. Behaving in alignment with your personal truths
- 4. Committing yourself once and for all